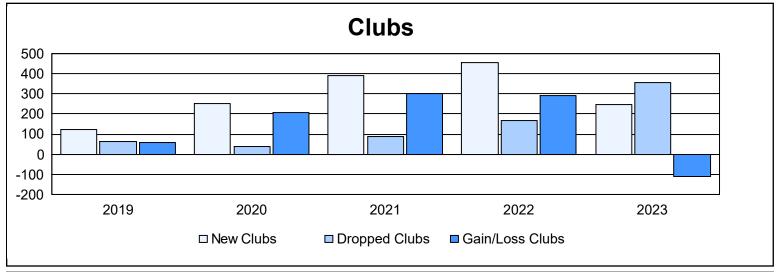

| Year      | New<br>Clubs | Dropped<br>Clubs | Gain/<br>Loss<br>Clubs | New<br>Members | Charter<br>Members | Reinstate<br>Members | Transfer<br>Members | Total<br>Member<br>Added | Total<br>Members<br>Dropped | Gain/<br>Loss<br>Members |
|-----------|--------------|------------------|------------------------|----------------|--------------------|----------------------|---------------------|--------------------------|-----------------------------|--------------------------|
| 2018-2019 | 123          | 64               | 59                     | 2,864          | 3,457              | 225                  | 36                  | 6,582                    | 6,289                       | 293                      |
| 2019-2020 | 249          | 40               | 209                    | 2,298          | 5,654              | 195                  | 29                  | 8,176                    | 7,583                       | 593                      |
| 2020-2021 | 389          | 88               | 301                    | 7,061          | 9,534              | 227                  | 52                  | 16,874                   | 7,376                       | 9,498                    |
| 2021-2022 | 455          | 165              | 290                    | 6,471          | 10,948             | 310                  | 97                  | 17,826                   | 15,674                      | 2,152                    |
| 2022-2023 | 245          | 357              | -112                   | 4,244          | 6,357              | 641                  | 132                 | 11,374                   | 14,048                      | -2,674                   |
| Average   | 292          | 143              | 149                    | 4,588          | 7,190              | 320                  | 69                  | 12,166                   | 10,194                      | 1,972                    |